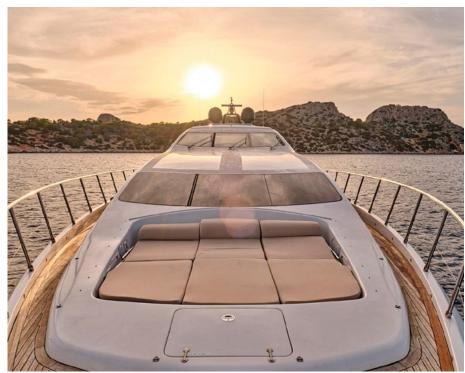

The 31,4m/103ft open yacht Wet Panther by the Italian shipyard Overmarine offers flexible accommodation for up to 10 guests in 4 cabins. A perfect option for families with children & couples alike, she promises to deliver a special experience for all guests who step onboard. The sporty yacht boasts sleek exterior lines and a contemporary interior. Built with a GRP hull and GRP superstructure, she has impressive speed and great efficiency thanks to her planing hull. Wet Panther comfortably cruises at 25kn, reaches a maximum speed of 29kn.

## KEY FEATURES

HIGH PERFORMANCE / OPEN DECK / TWO SALON AREAS / LARGE SUNPADS / CLEAN AND NEUTRAL INTERIOR