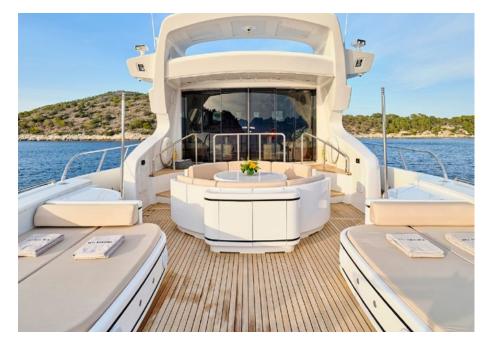

## KEY FEATURES

HIGH PERFORMANCE / OPEN DECK / TWO SALON AREAS / LARGE SUNPADS / CLEAN AND NEUTRAL INTERIOR

Accommodation: 10 guests in 1 Master Suite, 1 VIP & 2 Twin Cabins with 1 extra bunk bed in each cabin.

**Crew consisting of 5**: Captain, Engineer, Chef, Stewardess & Deckhand.

**General Amenities**: Wifi, Smart tv's, Entertaiment system, Swimming platform, Sunpads, Tender garage, Sun roof, A/C, Water maker, 3x Boilers, Biological wastewater treatment.