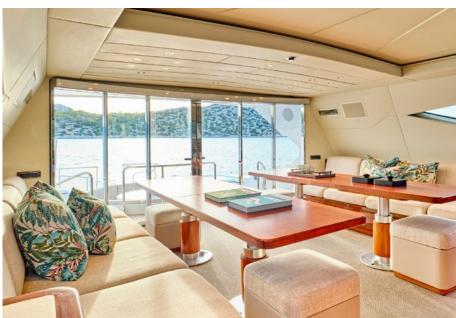

## KEY FEATURES

HIGH PERFORMANCE / OPEN DECK / TWO SALON AREAS / LARGE SUNPADS / CLEAN AND NEUTRAL INTERIOR

Accommodation: 10 guests in 1 Master Suite, 1 VIP & 2 Twin Cabins with 1 extra bunk bed in each cabin.

**Crew consisting of 5**: Captain, Engineer, Chef, Stewardess & Deckhand.

**General Amenities**: Wifi, Smart tv's, Entertaiment system, Swimming platform, Sunpads, Tender garage, Sun roof, A/C, Water maker, 3x Boilers, Biological wastewater treatment.