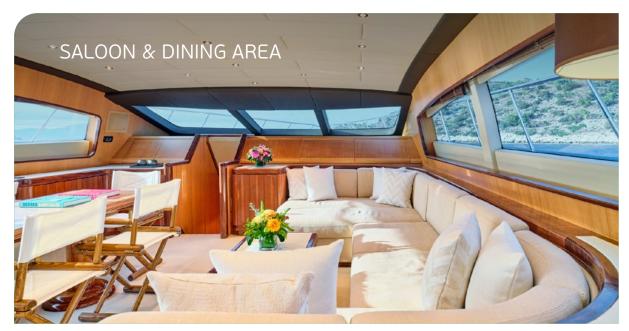

## KEY FEATURES

HIGH PERFORMANCE / OPEN DECK / TWO SALON AREAS / LARGE SUNPADS / CLEAN AND NEUTRAL INTERIOR

Accommodation: 10 guests in 1 Master Suite, 1 VIP & 2 Twin Cabins with 1 extra bunk bed in each cabin.

**Crew consisting of 5**: Captain, Engineer, Chef, Stewardess & Deckhand.

**General Amenities**: Wifi, Smart tv's, Entertaiment system, Swimming platform, Sunpads, Tender garage, Sun roof, A/C, Water maker, 3x Boilers, Biological wastewater treatment.