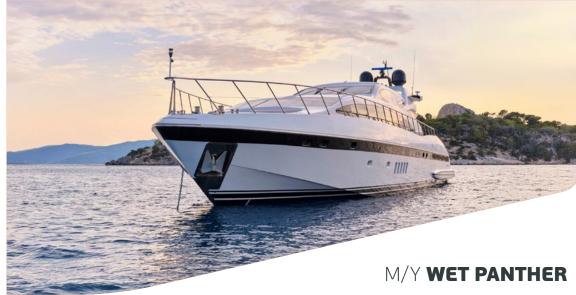

The 31,4m/103ft open yacht Wet Panther by the Italian shipyard Overmarine offers flexible accommodation for up to 10 guests in 4 cabins. A perfect option for families with children & couples alike, she promises to deliver a special experience for all guests who step onboard. The sporty yacht boasts sleek exterior lines and a contemporary interior. Built with a GRP hull and GRP superstructure, she has impressive speed and great efficiency thanks to her planing hull. Wet Panther comfortably cruises at 25kn, reaches a maximum speed of 29kn.