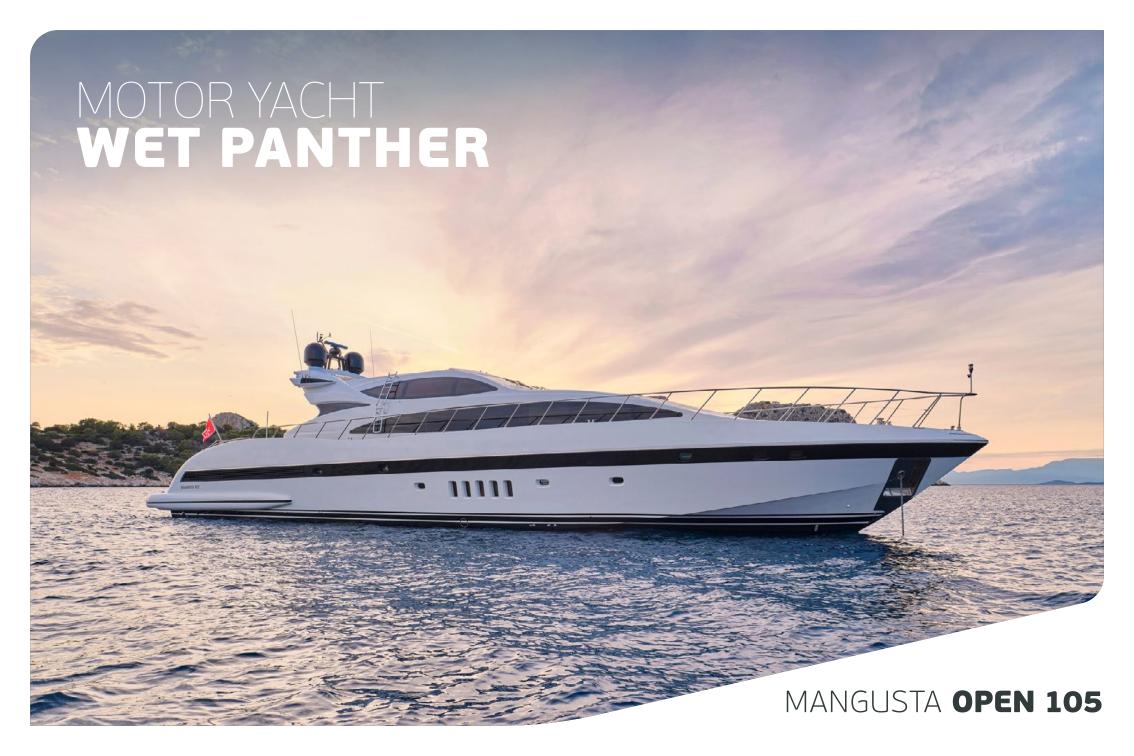

The 31,4m/103ft open yacht Wet Panther by the Italian shipyard Overmarine offers flexible accommodation for up to 10 guests in 4 cabins. A perfect option for families with children & couples alike, she promises to deliver a special experience for all guests who step onboard. The sporty yacht boasts sleek exterior lines and a contemporary interior. Built with a GRP hull and GRP superstructure, she has impressive speed and great efficiency thanks to her planing hull. Wet Panther comfortably cruises at 25kn, reaches a maximum speed of 29kn.

## SPECIFICATIONS

Builder/Type: Mangusta Open 105
Built/Refit: 2006 / 2024

L.O.A: 31,40m 103,00ft
Beam: 6,60m 21,65ft
Draft: 1,18m 3,87ft

Main Engines: 2x 2400hp MTU Generators: 2x 33kw Kohler

Cruising speed: 25knots
Maximum speed: 29knots
Fuel Consumption: 850lt/h