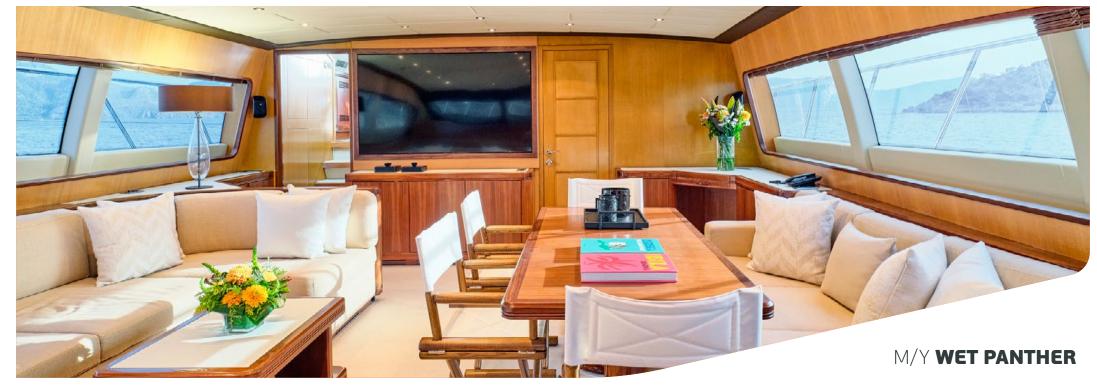

## KEY FEATURES

HIGH PERFORMANCE / OPEN DECK / TWO SALON AREAS / LARGE SUNPADS / CLEAN AND NEUTRAL INTERIOR

Accommodation: 10 guests in 1 Master Suite, 1 VIP & 2 Twin Cabins with 1 extra bunk bed in each cabin.

**Crew consisting of 5**: Captain, Engineer, Chef, Stewardess & Deckhand.

**General Amenities**: Wifi, Smart tv's, Entertaiment system, Swimming platform, Sunpads, Tender garage, Sun roof, A/C, Water maker, 3x Boilers, Biological wastewater treatment.