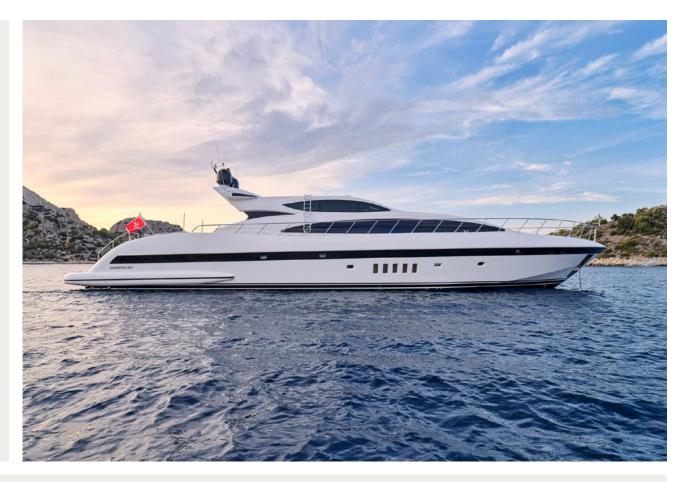

The 31,4m/103ft open yacht Wet Panther by the Italian shipyard Overmarine offers flexible accommodation for up to 10 guests in 4 cabins. A perfect option for families with children & couples alike, she promises to deliver a special experience for all guests who step onboard. The sporty yacht boasts sleek exterior lines and a contemporary interior. Built with a GRP hull and GRP superstructure, she has impressive speed and great efficiency thanks to her planing hull. Wet Panther comfortably cruises at 25kn, reaches a maximum speed of 29kn.

## SPECIFICATIONS

Builder/Type: Mangusta Open 105
Built/Refit: 2006 / 2024

L.O.A: 31,40m 103,00ft
Beam: 6,60m 21,65ft
Draft: 1,18m 3,87ft

Main Engines: 2x 2400hp MTU Generators: 2x 33kw Kohler

Cruising speed: 25knots
Maximum speed: 29knots
Fuel Consumption: 850lt/h