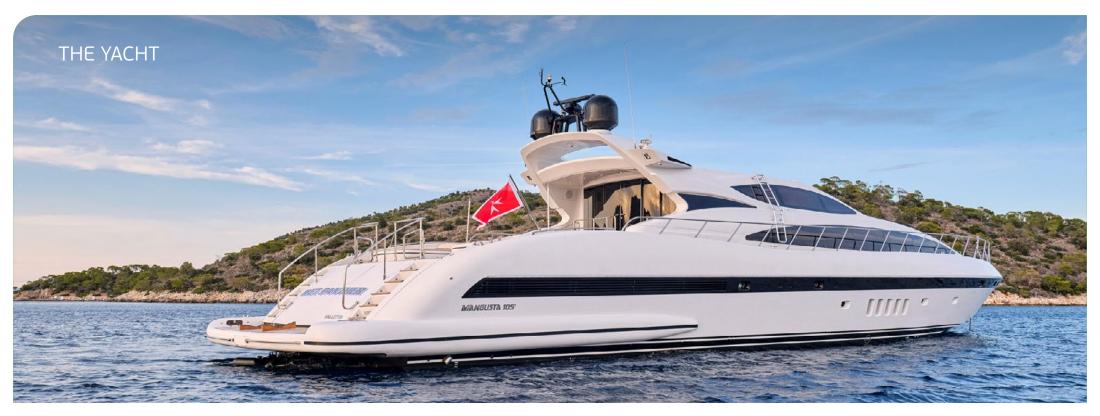

The 31,4m/103ft open yacht Wet Panther by the Italian shipyard Overmarine offers flexible accommodation for up to 10 guests in 4 cabins. A perfect option for families with children & couples alike, she promises to deliver a special experience for all guests who step onboard. The sporty yacht boasts sleek exterior lines and a contemporary interior. Built with a GRP hull and GRP superstructure, she has impressive speed and great efficiency thanks to her planing hull. Wet Panther comfortably cruises at 25kn, reaches a maximum speed of 29kn.