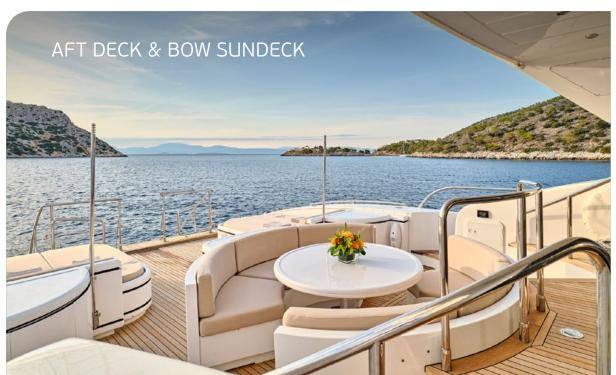

## KEY FEATURES

HIGH PERFORMANCE / OPEN DECK / TWO SALON AREAS / LARGE SUNPADS / CLEAN AND NEUTRAL INTERIOR

Accommodation: 10 guests in 1 Master Suite, 1 VIP & 2 Twin Cabins with 1 extra bunk bed in each cabin.

**Crew consisting of 5**: Captain, Engineer, Chef, Stewardess & Deckhand.

**General Amenities**: Wifi, Smart tv's, Entertaiment system, Swimming platform, Sunpads, Tender garage, Sun roof, A/C, Water maker, 3x Boilers, Biological wastewater treatment.