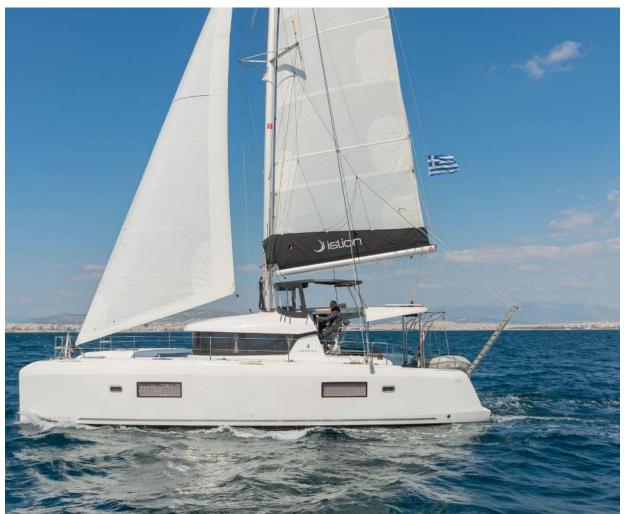

# Lagoon **42 / Amici,** Model 2020 **12** guests / **4** +**2** cabins / **4** +**1** wc

This model from Lagoon has a style and personality all of its own. It retains the main features of the latest generation of Lagoons but with a few changes to achieve harmony between living space and the people on-board.

## SPECIFICATIONS:

| LOA (m)            | 12.8  | Main sail type           | Full Batten      |
|--------------------|-------|--------------------------|------------------|
| Beam (m)           | 7.7   | Genoa type               | Self tacking jib |
| Draft (m)          | 1.25  | Main sail area (sq.m.)   | 69               |
| Cabins             | 6     | Genoa sail area (sq.m.)  | 35               |
| Berths             | 12    | Crusing speed (knots)    | 7                |
| Heads              | 5     | Max speed (knots)        | 0.0              |
| Engines (hp)       | 2x 57 | Main engines consumption | 11               |
| Fuel capacity (lt) | 300.0 | (lt/h)                   |                  |
|                    |       |                          |                  |

Lagoon **42** Amici, Model 2020

Lagoon **42** Amici, Model 2020