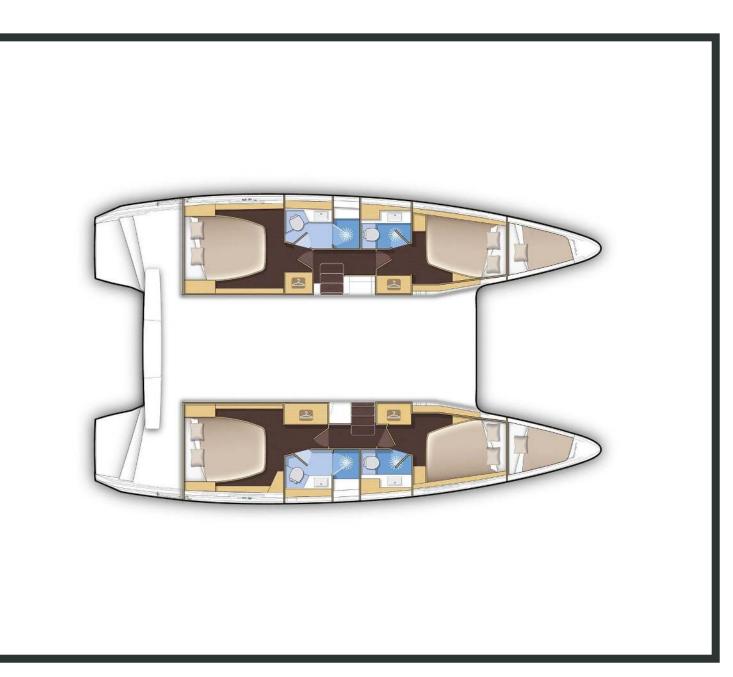

## SPECIFICATIONS:

| LOA (m)            | 12.8  | Main sail type           | Full Batten      |
|--------------------|-------|--------------------------|------------------|
| Beam (m)           | 7.7   | Genoa type               | Self tacking jib |
| Draft (m)          | 1.25  | Main sail area (sq.m.)   | 69               |
| Cabins             | 6     | Genoa sail area (sq.m.)  | 35               |
| Berths             | 12    | Crusing speed (knots)    | 7                |
| Heads              | 5     | Max speed (knots)        | 0.0              |
| Engines (hp)       | 2x 57 | Main engines consumption | 11               |
| Fuel capacity (lt) | 300.0 | (lt/h)                   |                  |
|                    |       |                          |                  |

## FULL INVENTORY / EQUIPMENT LIST

Accommodation: 
1 Bow Cabin Head 
2 Bow Single Bed Cabins 
4 Double Bed Cabins ✓ 4 Heads ✓ 4 Showers ✓ Saloon Double Bed Convertible **Bedding / Linen:** ✓ Blankets ✓ Hangers ✓ Linen & Bedding ✓ Pillows ✓ Pilow Cases ✓ Sheets ✓ Towels Bath ✓ Towels Face **Comfort / Pleasure:** </ 220V Sockets </ Air Condition </ Air Heating </ Cockpit Cushions ✓ Cockpit Speakers ✓ Electric Toilets ✓ Fans in Cabins ✓ Fans in Saloon ✓ Fly Bridge Sunpads ✓ Generator ✓ Hot Water ✓ Music Player ✓ Saloon Speakers ✓ Snorkelling Sets ✓ Sockets 220V Cabins ✓ Sockets 220V Saloon ✓ Solar Panels ✓ Sunpads Bow ✓ USB Charging Ports ✓ Water Maker **Deck:** ✓ Anchor ✓ Anchor Chain ✓ Anchor Windlass Control ✓ Anchor Windlass Handle ✓ Boat Hook ✓ Cockpit Shower ✓ Cockpit Table ✓ Deck Brush ✓ Diesel Canister ✓ Dinghy Oars & Locks ✓ Dinghy Pump ✓ Dinghy Repair Kit ✓ Electric Anchor Windlass ✓ Electric Winches ✓ Engine Oil Spare ✓ Fenders ✓ Flag Halyards ✓ Fuel funnel ✓ Gangway Inox ✓ Gas Bottles ✓ Mooring Ropes 25m ✓ Mooring Ropes 50m ✓ Outboard Motor ✓ Outboard Motor Jerry Can ✓ Padlocks ✓ Plastic Bucket ✓ Rigid Bottom Dinghy ✓ Ropes Spare ✓ Spare Anchor ✓ Spare Anchor Chain 10m ✓ Swimming Ladder ✓ Tanks Opener ✓ Water Hose & Adaptors ✓ Winch Handles **Electricity:** 
Battery Charger 
Shore Power Cable 
Shore Power Cable & Adaptors Electronics: </ Auto Pilot </ Depth Sounder </ GPS Plotter in Helm Station </ Speed Log </ VHF ✓ Wind System