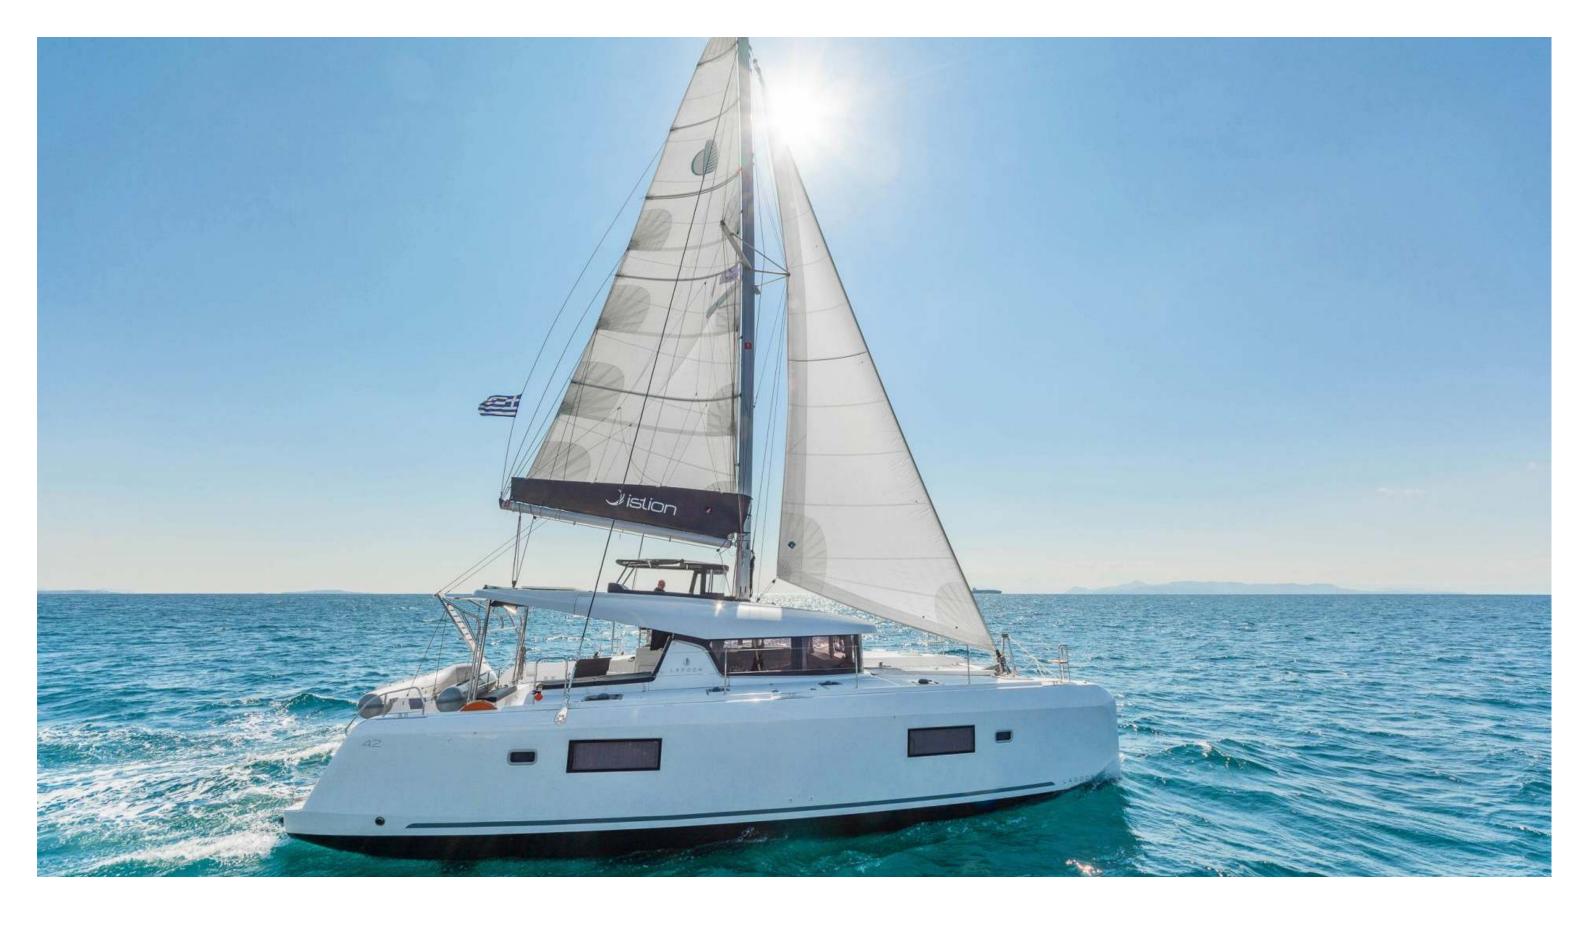

# Lagoon **42 / Amici,** Model 2020 **12** guests / **4** +**2** cabins / **4** +**1** wc

This model from Lagoon has a style and personality all of its own. It retains the main features of the latest generation of Lagoons but with a few changes to achieve harmony between living space and the people on-board.

## SPECIFICATIONS:

| LOA (m)            | 12.8  | Main sail type           | Full Batten      |
|--------------------|-------|--------------------------|------------------|
| Beam (m)           | 7.7   | Genoa type               | Self tacking jib |
| Draft (m)          | 1.25  | Main sail area (sq.m.)   | 69               |
| Cabins             | 6     | Genoa sail area (sq.m.)  | 35               |
| Berths             | 12    | Crusing speed (knots)    | 7                |
| Heads              | 5     | Max speed (knots)        | 0.0              |
| Engines (hp)       | 2x 57 | Main engines consumption | 11               |
| Fuel capacity (lt) | 300.0 | (lt/h)                   |                  |
|                    |       |                          |                  |

Lagoon **42** Amici, Model 2020

Lagoon **42** Amici, Model 2020