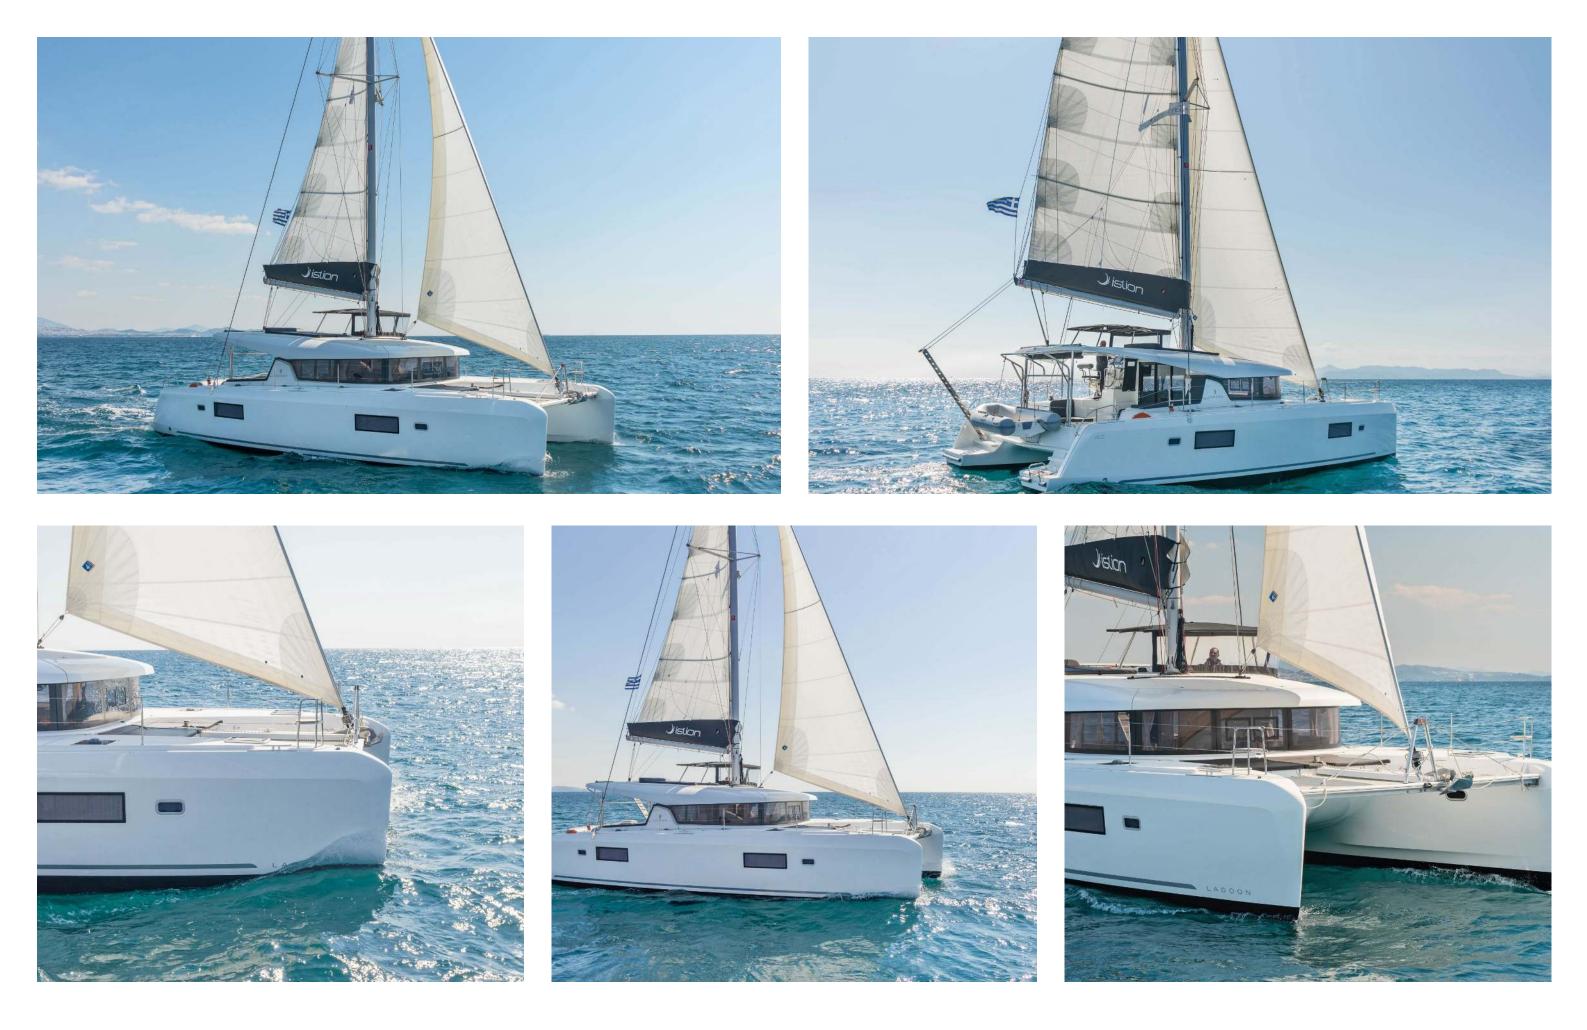

# Lagoon **42 / Amici,** Model 2020 **12** guests / **4** +**2** cabins / **4** +**1** wc

This model from Lagoon has a style and personality all of its own. It retains the main features of the latest generation of Lagoons but with a few changes to achieve harmony between living space and the people on-board.

## SPECIFICATIONS:

| LOA (m)            | 12.8  | Main sail type           | Full Batten      |
|--------------------|-------|--------------------------|------------------|
| Beam (m)           | 7.7   | Genoa type               | Self tacking jib |
| Draft (m)          | 1.25  | Main sail area (sq.m.)   | 69               |
| Cabins             | 6     | Genoa sail area (sq.m.)  | 35               |
| Berths             | 12    | Crusing speed (knots)    | 7                |
| Heads              | 5     | Max speed (knots)        | 0.0              |
| Engines (hp)       | 2x 57 | Main engines consumption | 11               |
| Fuel capacity (lt) | 300.0 | (lt/h)                   |                  |
|                    |       |                          |                  |

Lagoon **42** Amici, Model 2020

Lagoon **42** Amici, Model 2020