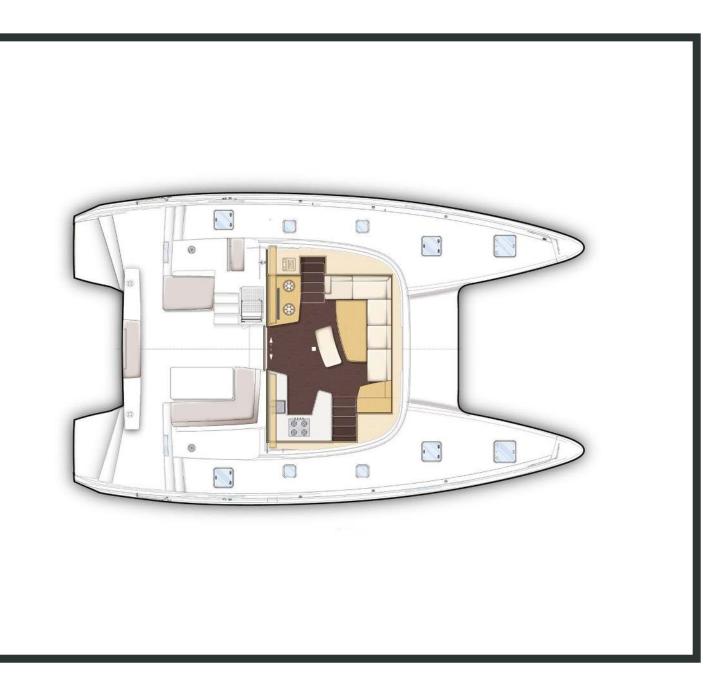

## SPECIFICATIONS:

| LOA (m)            | 12.8  | Main sail type           | Full Batten      |
|--------------------|-------|--------------------------|------------------|
| Beam (m)           | 7.7   | Genoa type               | Self tacking jib |
| Draft (m)          | 1.25  | Main sail area (sq.m.)   | 69               |
| Cabins             | 6     | Genoa sail area (sq.m.)  | 35               |
| Berths             | 12    | Crusing speed (knots)    | 7                |
| Heads              | 5     | Max speed (knots)        | 0.0              |
| Engines (hp)       | 2x 57 | Main engines consumption | 11               |
| Fuel capacity (lt) | 300.0 | (lt/h)                   |                  |
|                    |       |                          |                  |

## FULL INVENTORY / EQUIPMENT LIST

Accommodation: 
1 Bow Cabin Head 
2 Bow Single Bed Cabins 
4 Double Bed Cabins ✓ 4 Heads ✓ 4 Showers ✓ Saloon Double Bed Convertible **Bedding / Linen:** ✓ Blankets ✓ Hangers ✓ Linen & Bedding ✓ Pillows ✓ Pilow Cases ✓ Sheets ✓ Towels Bath ✓ Towels Face **Comfort / Pleasure:** </ 220V Sockets </ Air Condition </ Air Heating </ Cockpit Cushions ✓ Cockpit Speakers ✓ Electric Toilets ✓ Fans in Cabins ✓ Fans in Saloon ✓ Fly Bridge Sunpads ✓ Generator ✓ Hot Water ✓ Music Player ✓ Saloon Speakers ✓ Snorkelling Sets ✓ Sockets 220V Cabins ✓ Sockets 220V Saloon ✓ Solar Panels ✓ Sunpads Bow ✓ USB Charging Ports ✓ Water Maker **Deck:** ✓ Anchor ✓ Anchor Chain ✓ Anchor Windlass Control ✓ Anchor Windlass Handle ✓ Boat Hook ✓ Cockpit Shower ✓ Cockpit Table ✓ Deck Brush ✓ Diesel Canister ✓ Dinghy Oars & Locks ✓ Dinghy Pump ✓ Dinghy Repair Kit ✓ Electric Anchor Windlass ✓ Electric Winches ✓ Engine Oil Spare ✓ Fenders ✓ Flag Halyards ✓ Fuel funnel ✓ Gangway Inox ✓ Gas Bottles ✓ Mooring Ropes 25m ✓ Mooring Ropes 50m ✓ Outboard Motor ✓ Outboard Motor Jerry Can ✓ Padlocks ✓ Plastic Bucket ✓ Rigid Bottom Dinghy ✓ Ropes Spare ✓ Spare Anchor ✓ Spare Anchor Chain 10m ✓ Swimming Ladder ✓ Tanks Opener ✓ Water Hose & Adaptors ✓ Winch Handles **Electricity:** 
Battery Charger 
Shore Power Cable 
Shore Power Cable & Adaptors Electronics: </ Auto Pilot </ Depth Sounder </ GPS Plotter in Helm Station </ Speed Log </ VHF ✓ Wind System