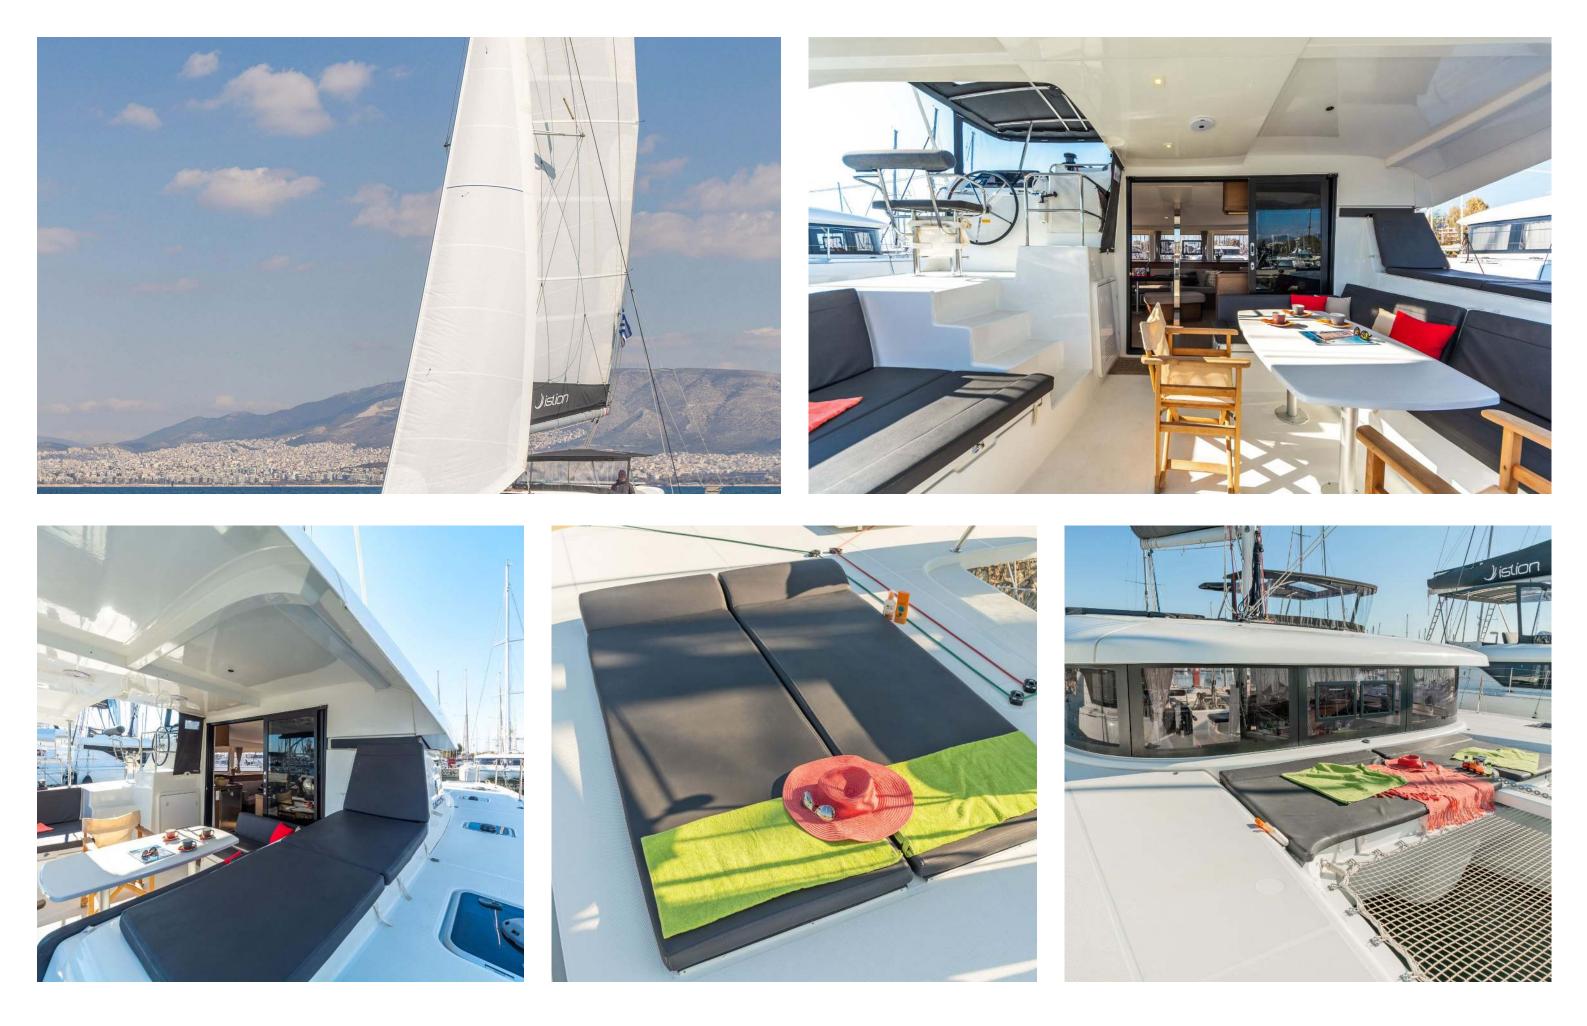

# Lagoon **42 / Amici,** Model 2020 **12** guests / **4** +**2** cabins / **4** +**1** wc

This model from Lagoon has a style and personality all of its own. It retains the main features of the latest generation of Lagoons but with a few changes to achieve harmony between living space and the people on-board.

Lagoon **42** Amici, Model 2020

Lagoon **42** Amici, Model 2020