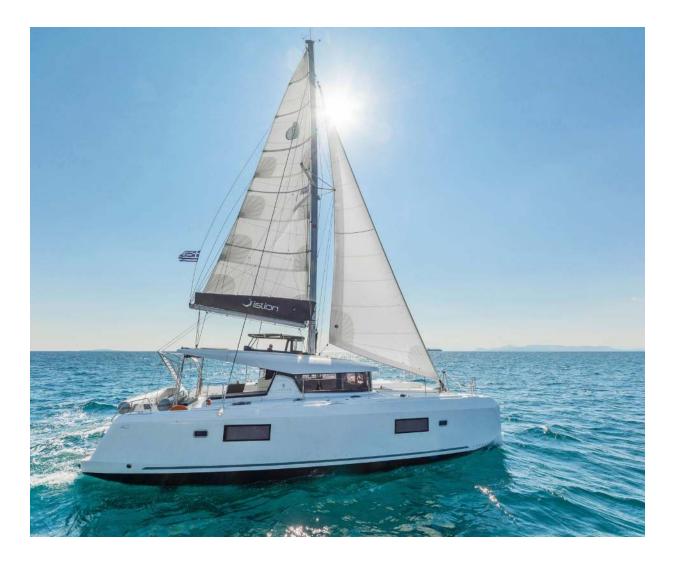

# Lagoon **42 / Amici,** Model 2020 **12** guests / **4** +**2** cabins / **4** +**1** wc

This model from Lagoon has a style and personality all of its own. It retains the main features of the latest generation of Lagoons but with a few changes to achieve harmony between living space and the people on-board.

## SPECIFICATIONS:

| LOA (m)            | 12.8  | Main sail type           | Full Batten      |
|--------------------|-------|--------------------------|------------------|
| Beam (m)           | 7.7   | Genoa type               | Self tacking jib |
| Draft (m)          | 1.25  | Main sail area (sq.m.)   | 69               |
| Cabins             | 6     | Genoa sail area (sq.m.)  | 35               |
| Berths             | 12    | Crusing speed (knots)    | 7                |
| Heads              | 5     | Max speed (knots)        | 0.0              |
| Engines (hp)       | 2x 57 | Main engines consumption | 11               |
| Fuel capacity (lt) | 300.0 | (lt/h)                   |                  |
|                    |       |                          |                  |

Lagoon **42** Amici, Model 2020

Lagoon **42** Amici, Model 2020